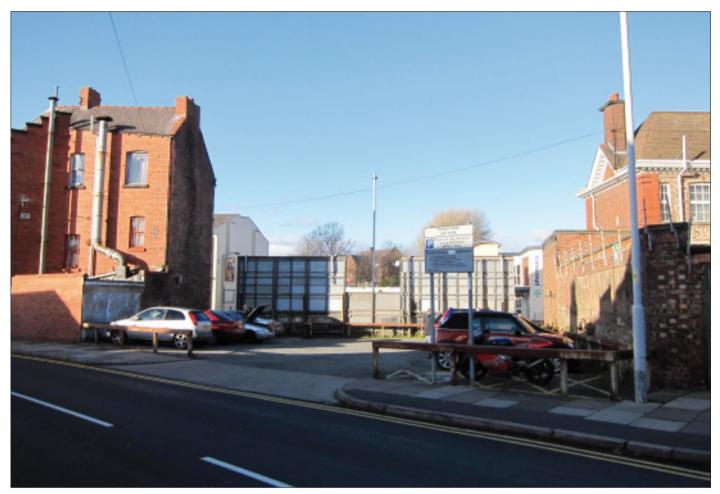

# Car Park At Manor Road, Wallasey CH45 4JA **VACANT COMMERCIAL**

Guide price £8,000 +

Potential development oppotunity subject to the necessary planning contents. The site comprises a free Council car park with 11 car parking spaces and 1 Motorcycle space. There are two advertising hoardings currently let to Primesite at a passing rent of £1,920pa.

# Situated

The premises are situated within Liscard Village, a busy retail area, at the corner of Liscard Village and Manor Road.