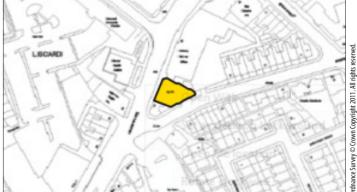

planning contents. The site comprises a free Council car park with 11 car parking spaces and 1 Motorcycle space. There are two advertising hoardings currently let to Primesite at a passing rent of £1,920pa.

# Situated

The premises are situated within Liscard Village, a busy retail area, at the corner of Liscard Village and Manor Road.

## **Ground Floor**

Site area: 334m<sup>2</sup> (3595 sq ft)

### Note

1. The advertising hoarding licence to Primesite is £3,200pa but a 40% rent reduction has been agreed for 12 months from 1st April 2012. The licence agreement has expired and Primesite are holding over.

#### Fees

Wirral Council will seek a gavel fee of 2% of the sale price subject to a minimum fee of £1000+vat The auctioneer will charge a buyer's administration fee of £550+vat







Not to scale. For identification purposes only