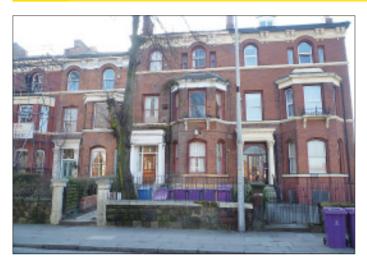

# 116 Princes Road, Liverpool L8 2UL

**VACANT RESIDENTIAL** 

Guide price **£150,000** +

A substantial three storey plus basement victorian middle terraced property converted to provide 9 self contained studio apartments. 4 of the flats are let by way of AST, we believe the property will be sold with vacant possession on completion. The property is in need of a full upgrade and modernisation and benefits from gardens, central heating and parking to the rear.