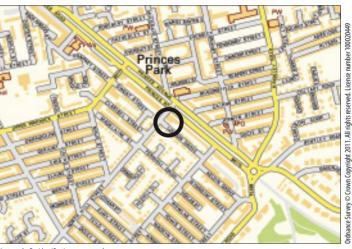

#### Situated

Fronting Princes Road in a popular residential location within walking distance to Princes Park and within close proximity to the Universities and Liverpool City Centre.