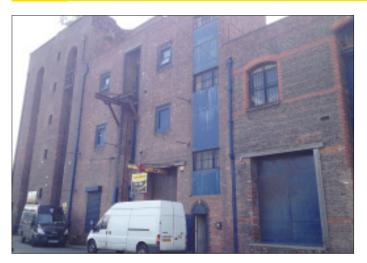

# 4 Birchall Street, Bootle, Liverpool L20 8PD

**VACANT COMMERCIAL** 

Guide Price **£85,000+** 

The property comprises a Freehold middle terraced three storey plus basement industrial warehouse. The property comprises warehouse accommodation to the ground, first and second floors. To the ground floor there is a high proportion of office accommodation. Each floor is capable of self contained access via an internal communal stairwell and steel access doors. The property would be suitable for a number of uses, subject to the relevant consents.

#### **Ground Floor**

Warehouse: 168m<sup>2</sup> (1,808 sq ft) Offices: (on two levels) 248m<sup>2</sup> (2,670sq ft)

#### **First Floor**

Warehouse: 314m<sup>2</sup> (3,380sq ft)

## **Second Floor**

Warehouse: 314m<sup>2</sup> (3,380sq ft)

**Tenure** Freehold