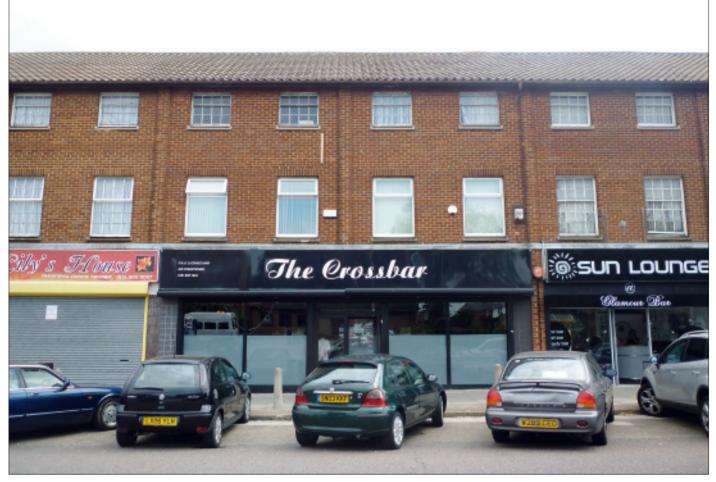

A freehold retail investment currently producing £25,000 per annum. The property comprises a ground floor shop with first floor ancillary accommodation.

## Situated

The property is situated within an established retail parade amongst local and multiple traders.