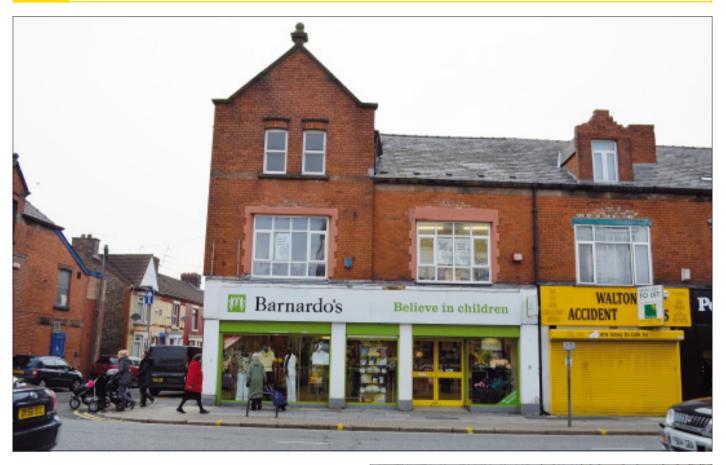

A freehold retail investment let to Barnardo's until 2019 producing £52,500 per annum. The property comprises an end of terrace retail unit with a retail unit on the ground floor and ancillary accommodation to the rear and on the first and second floors. VAT is applicable to this lot.

## Situated

The property is situated within Old Swan which is an established densely populated suburb of Liverpool. The property is prominently situated on the busy Prescot Road (A57) in an established retail location. Nearby occupiers include Boots, Specsavers, Superdrug, Greggs and Home Bargains.

property consultants

Not to scale. For identification purposes only

| NO                    | PRESENT LESSEE | ACCOMMODATION                             | LEASE TERMS              | CURRENT RENT | NEXT REVIEW/REVERSION | NOTE                    |
|-----------------------|----------------|-------------------------------------------|--------------------------|--------------|-----------------------|-------------------------|
| 565-567               | Barnardo's     | Gross Frontage 10.23m (33'07")            | 10 years from 27/03/2009 | £52,500      | 2014                  | Tenant has the right to |
| <b>Ground Floor</b>   |                | Net Frontage 8.42m (27'07")               |                          |              |                       | determine the lease on  |
|                       |                | Shop Depth 14.62m (47'07")                |                          |              |                       | 27th March 2014 with 6  |
|                       |                | Shop Width 9.07m (29'09")                 |                          |              |                       | months written notice.  |
|                       |                | Retail 132.58m <sup>2</sup> (1,427 sq ft) |                          |              |                       |                         |
|                       |                | Ancillary 25.12m <sup>2</sup> (270 sq ft) |                          |              |                       |                         |
| First Floor           | Barnardo's     | 89.49m² (963 sq ft)                       |                          |              |                       |                         |
| Second Floor          | Barnardo's     | 102.06m <sup>2</sup> (1,099 sq ft)        |                          |              |                       |                         |
| Current Rent Reserved |                |                                           |                          | £52,500 pa   |                       |                         |