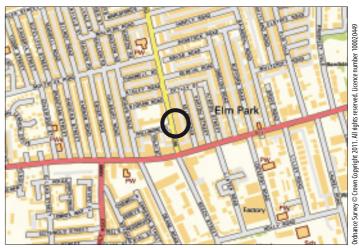

#### Situated

Fronting Sheil Road at it's junction with Prescot Road in an established residential location within easy reach of local amenties, schooling,

newsham park and approximately 3 miles from liverpool City Centre.