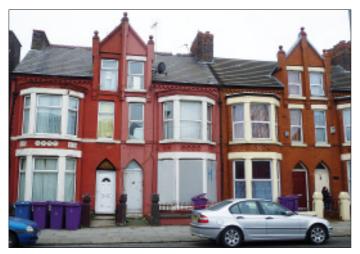

# **30 Sheil Road, Liverpool L6 3AE** VACANT RESIDENTIAL

Guide price **£55,000** +

A three storey middle terraced property converted to provide 3 self contained flats. Following repair and modernisation the property would be suitable for investment purposes. The property benefits from double glazing.

#### Situated

Fronting Sheil Road at it's junction with Prescot Road in an established residential location within easy reach of local amenties, schooling,

newsham park and approximately 3 miles from liverpool City Centre.