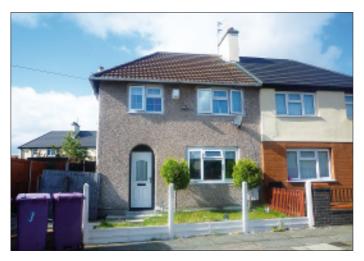

# 3 Wadeson Road, Liverpool L4 9RR VACANT RESIDENTIAL

Guide price **£35,000–£40,000** 

A 3 bedroomed semi detached property benefiting from double glazing, central heating, front and rear gardens and off road parking. Following refurbishment the property would be suitable for investment purposes.

#### Outside

Front and rear gardens