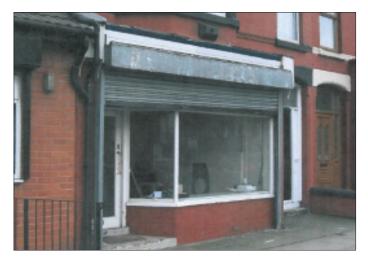

## 86 Derby Lane, Liverpool L13 3DN VACANT COMMERCIAL

## Guide price **£20,000-£25,000**

Not to scale. For identification purposes only

A ground floor retail shop unit within a mid terrace two storey building suitable for a number of uses, subject to the relevant consents. The property benefits from steel roller shutters.

## Situated

Ground Floor

Fronting Derby Lane in a mixed commercial/residential location within walking distance to the popular Old Swan Amenities. Retail Sales Area – 36.60m<sup>2</sup>

Ordnance Survey © Crown Copyright 2011. All rights reserved. Licence number 100020449