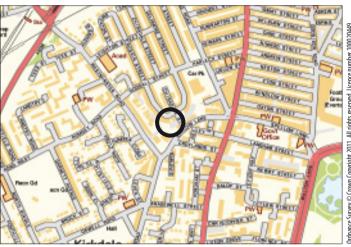

#### Situated

Fronting Ruskin Street on the corner of Chirkdale Street which in turn is off County Road within easy reach of local amenities, schooling and approximately 3 miles from Liverpool City Centre.