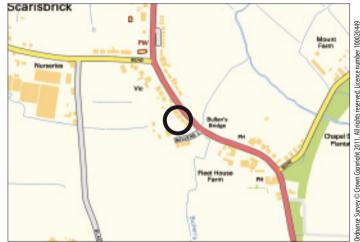

## Situated

Fronting Southport Road in a semi rural location between Southport and Ormskirk.