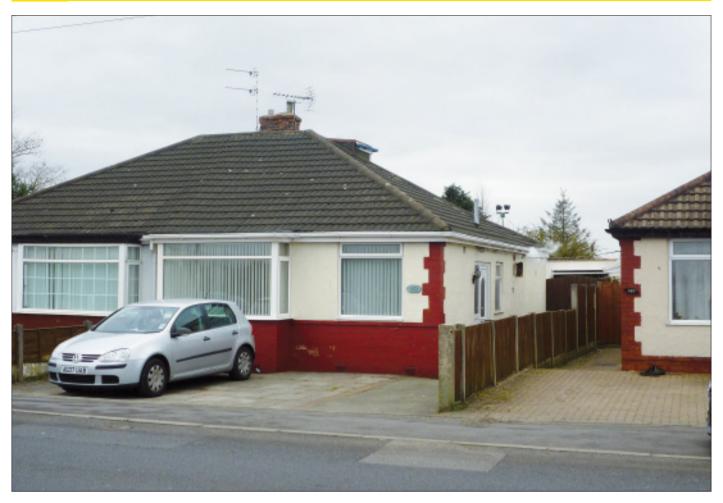

## **482 Southport Road, Scarisbrick, Ormskirk, Lancashire L40 9RF VACANT RESIDENTIAL**Guide price

Guide price **£110,000** +

A spacious extended 2 bedroomed semi detached bungalow benefiting from double glazing, central heating, flagged driveway for 2/3 cars, large rear gardens and detached garage. The property is in good condition throughout and would be suitable for immediate occupation or investment. There is a loft conversion providing an office/study.

## Situated

Fronting Southport Road in a semi rural location between Southport and Ormskirk.

## Outside

Flagged Driveway, Rear Garden, Detached Storage Garage.

Not to scale. For identification purposes only