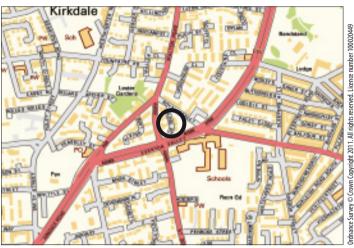

#### Situated

off Royal Street which in turn is off Walton Road and Walton Lane in an established residential location approximately 2 miles from Liverpool City Centre.