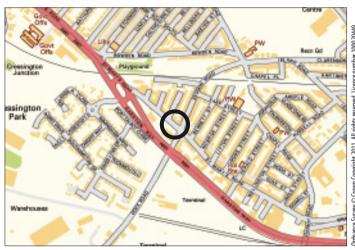

#### Situated

Fronting St Marys Road on the corner of Wainwright Grove opposite the new Asda and providing easy access to Garston Village amenities and approximately 5 miles from Liverpool City Centre.

Not to scale. For identification purposes only