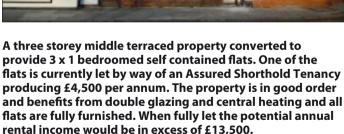

# RESIDENTIAL INVESTMENT

Guide price **£90,000** +

# **Ground Floor**

Main entrance hallway **Flat 1** – Lounge, Bathroom/W.C,
Bedroom, Kitchen.

## **First Floor**

**Flat 2** – Lounge, Bedroom, Bathroom/W.C, Kitchen.

## **Second Floor**

**Flat 3** – Lounge, Bedroom, Bathroom/W.C, Kitchen.

### Outside

Yard to the rear.