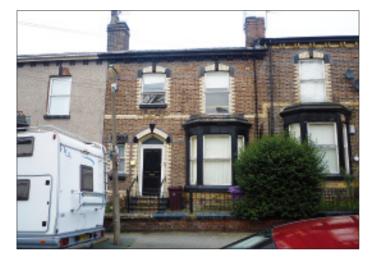

# **75 7 Kremlin Drive, Liverpool L13 7BU** RESIDENTIAL INVESTMENT

## Guide price **£70,000-£80,000**

A middle terraced property converted to provide 3 x 1 bedroomed flats which are all currently let by way of Assured Shorthold Tenancies producing in excess of £11,800 per annum. The property benefits from central heating.

### Situated

Off Queens Drive in an established residential location within easy access to Tuebrook and Old Swan Amenities, Schooling and approximately 3 miles from liverpool City Centre.