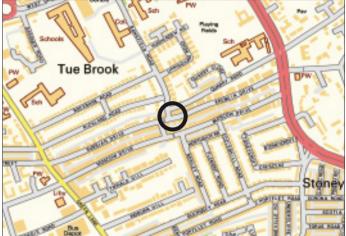

### Situated

Off Queens Drive in an established residential location within easy access to Tuebrook and Old Swan Amenities, Schooling and approximately 3 miles from liverpool City Centre.