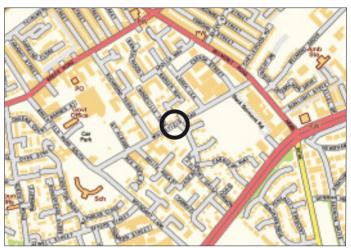

#### Situated

The premises are situated fronting Whitefiled Road at the corner of Franklin Place within a densley populated residential area close to local amenities along Breck Road.