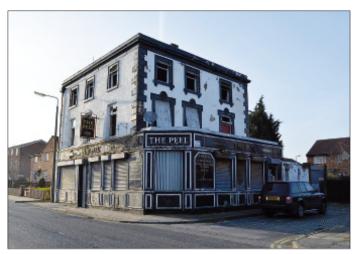

# Peel Hotel, 165 Whitefield Road, Liverpool L6 5DB

# REDEVELOPMENT OPPORTUNITY

Guide price **£25,000** +

A redevelopment opportunity subject to the necessary planning consents. The property comprises a ground floor public house with living accommodation on the first and second floors. The premises has suffered fire damage.

#### Situated

The premises are situated fronting Whitefiled Road at the corner of Franklin Place within a densley populated residential area close to local amenities along Breck Road.