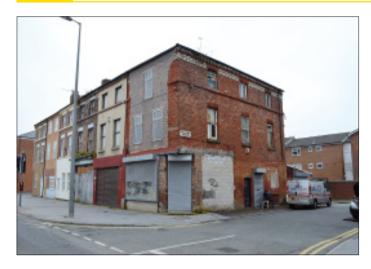

# 444 & 444a Mill Street, Liverpool L8 4RD

**VACANT COMMERCIAL** 

Guide price £30,000 +

A vacant 3 storey plus basement corner property in need of repair and modernisation. The premises comprise a basement, ground floor shop, first and second floor ancillary accommodation and rear garage.