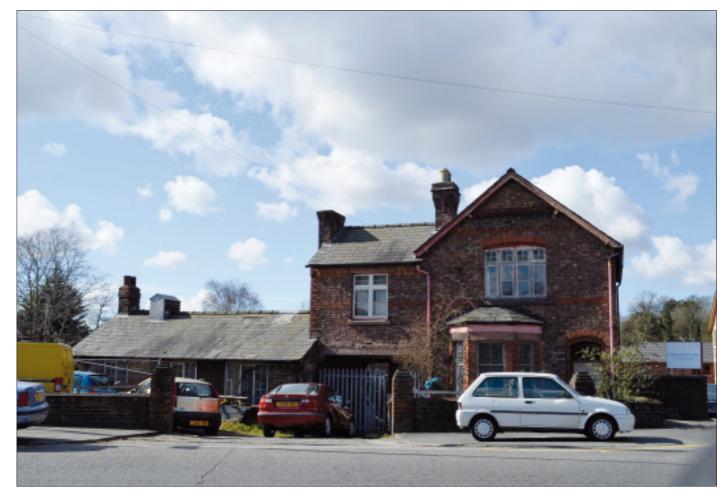

# 32 Tarbock Road, Huyton, Liverpool L36 5XW

VACANT RESIDENTIAL/COMMERCIAL

Guide price **£75,000 +** 

A potential re-development oppurtunity subject to the necessary planning consents. The property comprises a two storey former 3 bedroom dwelling house in need of repair and modernisation. To the side and rear of the premises are two interconnecting warehouse units with access via a rear yard from the front of the property. The warehouse extends to 252m<sup>2</sup> (2712 sq.ft) and has vehicular access via an up and over roller shutter door, it is also in need of some repair and modernisation.

### Situated

The property is situated fronting Tarbock Road within a predominantly residential area. Local shopping and amenities are located close by.

#### **Ground Floor**

Living Accomodation: 2 Reception Rooms, Kitchen, Living Room. Warehouse: Total GIA -252m<sup>2</sup> (2712 sq.ft).

## **First Floor**

3 Bedrooms, Shower Room, WC.

Outside Front Car Parking and Rear Yard.