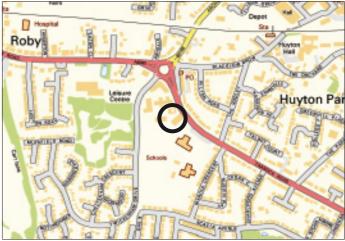

### Situated

The property is situated fronting Tarbock Road within a predominantly residential area. Local shopping and amenities are located close by.

#### **Joint Auctioneers**

Not to scale. For identification purposes only

Licence number 1000 20449

dnance Survey © Crown Copyright 2011. All rights i