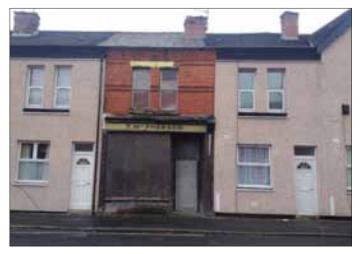

# 148 Peel Road, Bootle, Merseyside L20 4JZ VACANT RESIDENTIAL

Guide price **£15,000–£20,000** 

A two storey mid terrace property comprising of a ground floor shop and accommodation above. The property is in need of repair and modernisation. The property would be suitable for a number of uses subject to the relevant consents.

#### Situated

The property is situated fronting Peel Road which is located off Primrose Road in a popular residential location.