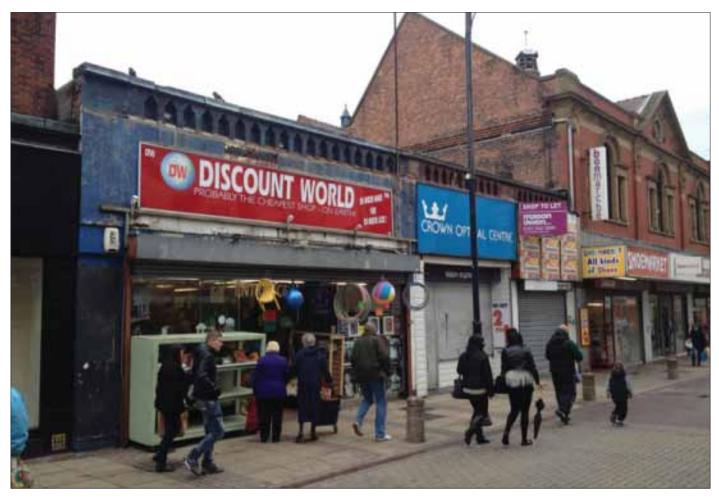

248,250,252 Grange Road & 1a River Street, Birkenhead, Merseyside CH41 6EB 122 Guide price **£160,000 + RETAIL INVESTMENT** 

A Freehold Town Centre retail investment producing £33,050 per annum. The property comprises three individual retail units.

## Situated

LOT

The premises occupy an excellent trading position towards the Western end of the pedestrianised Grange Road, Birkenhead. Other occupiers in close proximity include Iceland Foods, McDonalds, Subway, Boots, Superdrug, Primark and ASDA.