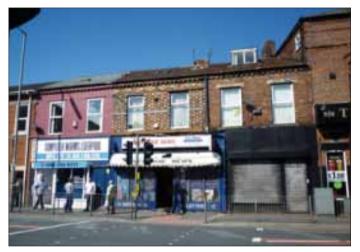

## 181 Rice Lane, Liverpool L9 1AF

Guide price **£25,000–£30,000** 

A freehold lock up retail unit currently trading as a Newsagents and let by way of a 10 year FRI Lease commencing December 2006 and producing an annual rental income of £7430.00. The property benefits from steel roller shutters. The upper parts of the building were previously sold off by way of a 125 year lease.

## Situated

Fronting Rice Lane on a busy main position approximately 4 miles from Liverpool City Centre.