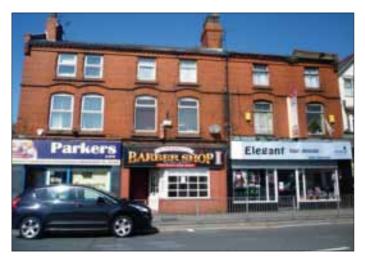

# 27/27a Warbreck Moor, Liverpool L9 4RW COMMERCIAL INVESTMENT

Guide price **£65,000–£75,000** 

A freehold lock up shop together with a self-contained flat to the first and second floors. The whole property has been let by way of an FRI lease since 2004. The same tenant has just been granted a new 7 year FRI lease for the whole property commencing May 2013 producing £7,500 per annum.

#### Situated

Fronting Warbreck Moor at its iunction with Walton Vale on a busy main road position approximately 4 miles from Liverpool City Centre.