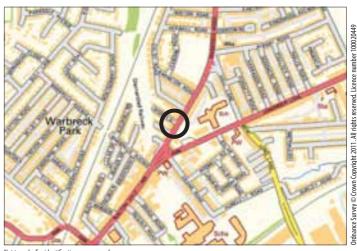

#### Situated

Fronting Warbreck Moor at its iunction with Walton Vale on a busy main road position approximately 4 miles from Liverpool City Centre.