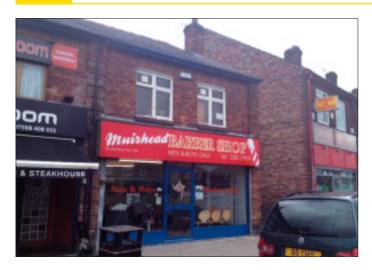

# 84-86 Muirhead Avenue East, Liverpool L11 1EL

# **COMMERCIAL INVESTMENT**

Guide price **£65,000–£75,000** 

A two storey end of terraced mixed use property comprising of a ground floor retail unit together with accommodation above. The property has been leased to the current tenant since December 2001. The same tenant has just signed a new FRI lease for the entire property for a term of 7 years from May 2013 at a current annual rent of £8700pa. The ground floor benefits from steel roller shutters.

#### Situated

Fronting Muirhead Avenue East on a busy main road position.