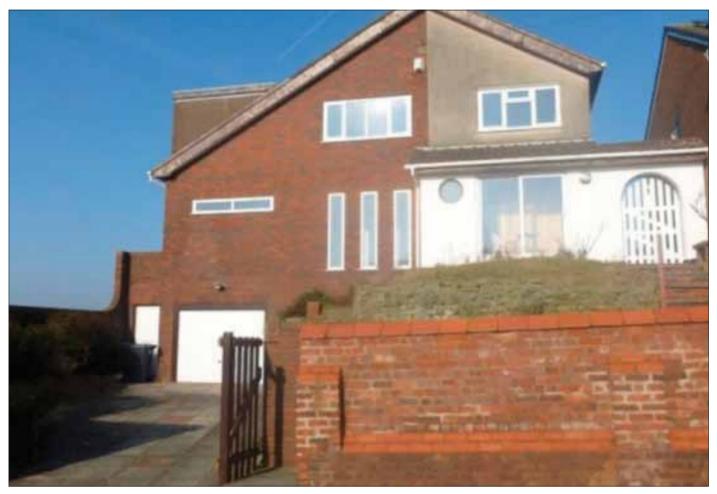

A unique 4 bedroomed 1980's architect designed detached property benefitting from double glazing, central heating, gardens, patio, garage and off road parking. The property would be suitable for occupation or possible resale and does require some updating and modernisation. The property has an elevated position providing fantastic views across the Mersey Estuary and the Welsh Hills. The property has potential to provide a good sized family home with potential to provide further living space on the ground floor.

## Outside

Gardens front, side and rear, Patio, Garage, Driveway.

Not to scale. For identification purposes only