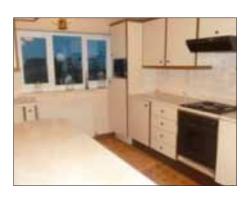

## First Floor

Landing, L shaped through lounge/ diner leading to kitchen, WC, 1 Further Room.