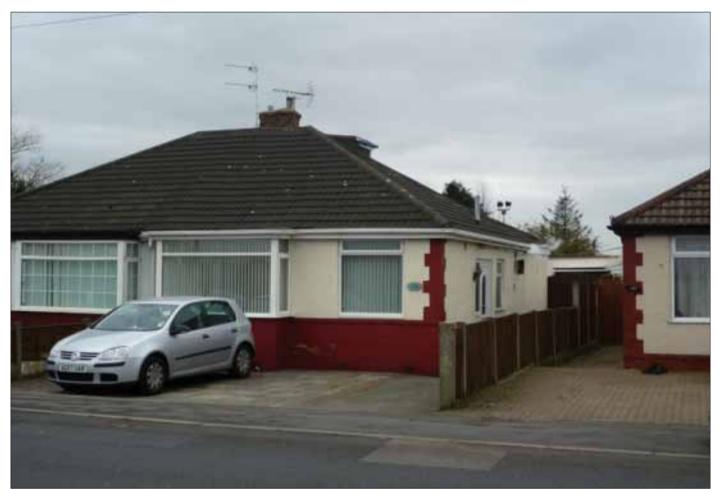

**VACANT RESIDENTIAL** 

A spacious extended 2 bedroomed semi-detached bungalow benefiting from double glazing, central heating, flagged driveway for 2/3 cars, large rear gardens and detached garage. The property is in good condition throughout and would be suitable for immediate occupation or investment. There is a loft conversion providing an office/study.

## Situated

Fronting Southport Road in a semi-rural location between Southport and Ormskirk.

## Outside

Flagged Driveway, Rear Garden, Detached Storage Garage.

Not to scale. For identification purposes only