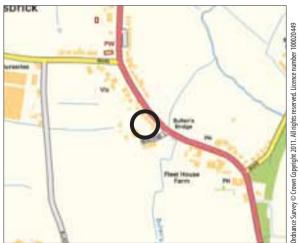

## Situated

Fronting Southport Road in a semi-rural location between Southport and Ormskirk.