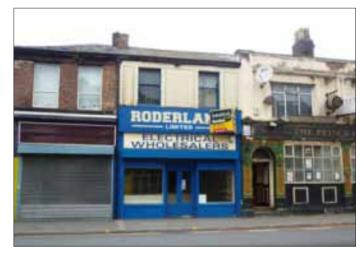

# **50 153 Rice Lane, Liverpool L9 1AF** VACANT COMMERCIAL

## Guide price **£30,000-£35,000**

A middle terraced two storey building comprising of a ground floor front retail sales area together with office accommodation above, together with staff kitchen and WC facilities. The property benefits from carpeted floors, alarm system and external electric security roller shutters. The first floor accommodation is accessed via a separate entrance from the rear yard area and was previously used for the purposes of stores and offices, however could easily be converted as a selfcontained flat, subject to the relevant consents. In addition the first floor has separate gas and electricity meters.