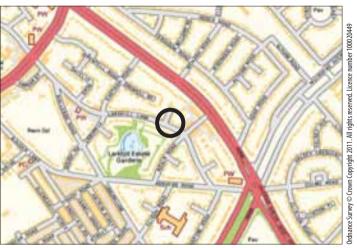

#### Situated

Off Larkhill Lane which in turn is off Townsend Avenue (A580) in a popular residential location within easy access to local amenities, schooling and approximately 4 miles from Liverpool City Centre.