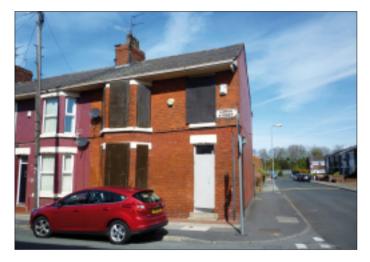

## 51 Hinton Street, Litherland, Liverpool L21 8LS 77 VACANT RESIDENTIAL

# Guide price **£30,000–£35,000**

A 3 bedroomed end of terrace property benefiting from central heating. The property would be suitable for occupation or investment purposes following repair and modernisation.

#### Ground Floor

Hall, Front Living room, Open plan Dining Room/Kitchen.

### First Floor

3 Bedrooms, Bathroom/WC

Not to scale. For identification purposes only

# Outside

Yard to the rear