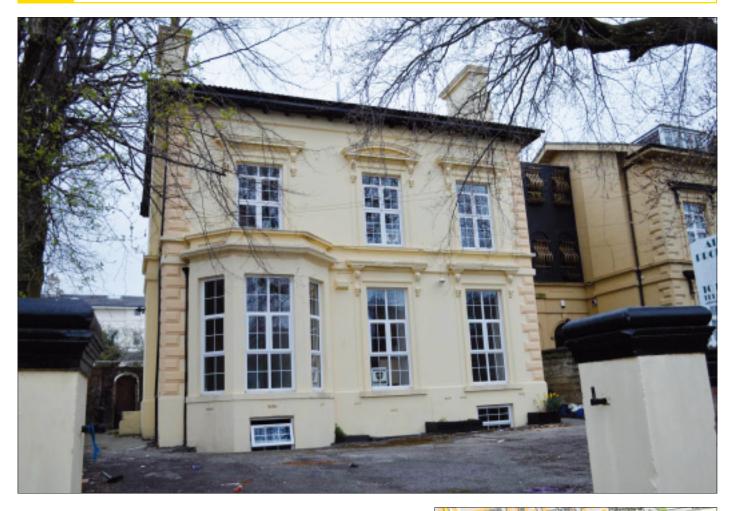

#### 22 Lilley Road, Liverpool L7 0LR 80 VACANT RESIDENTIAL

## A vacant Grade II listed building comprising of 5 self-contained one bedroomed apartments and one studio apartment. The property is in good order throughout and benefits from double glazing.

## Situated

LOT

The property is situated in the residential area of Fairfield approximately 2 miles East of Liverpool city centre. The M62 motorway is easily accessible.