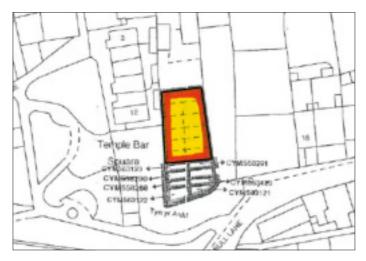

## LOT Land To South Of 30 High Street, Denbigh LL16 3RY & Ground Rents L20 9BX 83 LAND Guide price NIL RESERVE

The lot includes a freehold vacant land site approximately 2000 sq.ft, which may be suitable for a variety of uses subject to the necessary consents, along with freehold ground rents at 358, 368 and 370 Marsh Lane, Bootle, L20 9BX, which are all let together on a single lease for 999 years from 25 March 1900 and produce a ground rent of £20.50 per annum.

## Situated

The land is located adjacent to Temple Bow Square, between Bull Lane, Leicester Terrace and The High Street, within Denbeigh Town Centre