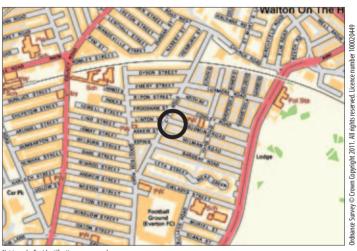

#### Situated

Fronting Bodmin Road in a popular and well established residential location within easy access to County Road amenities, Everton

Football Club and approximately 2.5 miles from Liverpool city centre.