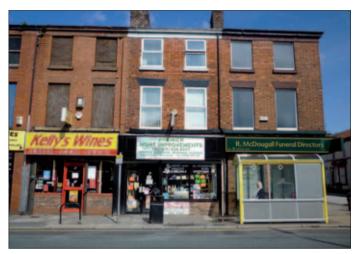

# 211/211a Breck Road, Everton, Liverpool L5 6PT COMMERCIAL INVESTMENT

Guide price **£50,000+** 

A three storey mid terraced mixed use property comprising a ground floor retail unit together with a one/two-bedroomed flat above via a separate entrance. The property benefits from steel electric roller shutters, double glazing and central heating. The ground floor is currently let on a 12 month tenancy at a rental of £400pcm. The flat is currently let on an Assured Shorthold Tenancy at a rental of £350 per month. The annual rental income being in excess of £9,000

### Situated

Fronting Breck Road at its Junction with Breckfield Road North in an established location approximately 3 miles from Liverpool city centre.