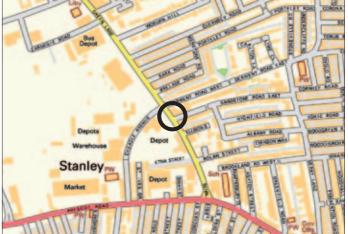

# Outside

Yard to the rear

Fronting Green Lane between Prescot Road and West Derby Road on a busy main road position.