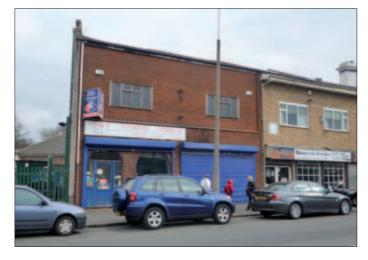

# **25** 199–201 Green Lane, Stoneycroft, Liverpool L13 6RH VACANT COMMERCIAL

Guide price **£65,000+** 

A three storey double fronted end of terrace property comprising a ground floor retail unit together with two floors of ancillary accommodation above with potential to develop a variety of rooms. The property benefits from central heating and steel roller shutters. The property would be suitable for a number of uses, subject to the relevant consents.

## **Ground Floor**

**Shop** Main sales area/Reception, Workshop, store, kitchen, two WCs

### **First Floor/Second Floor**

Ancillary/Storage accommodation

# Outside

Yard to the rear

Fronting Green Lane between Prescot Road and West Derby Road on a busy main road position.