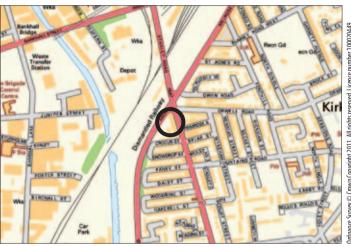

#### Situated

## Basement

Fronting Stanley Road at its junction with Commercial Road a short distance from Liverpool city centre.

Two Rooms.

Not to scale. For identification purposes only