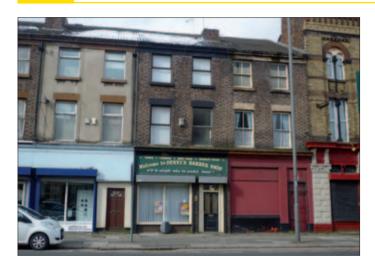

# 325 Stanley Road, Kirkdale, Liverpool L5 7QF

# **COMMERCIAL INVESTMENT**

Guide price **£50–60,000** 

A three storey mixed use middle terraced property comprising a ground floor Barber shop together with a four-bedroomed flat above. The shop will be vacant and suitable for a number of uses subject to the relevant consents. The accommodation above was previously let as four bedsits. When fully let the potential annual rental income is in excess of £12,000.

## Basement

Fronting Stanley Road at its junction with Commercial Road a short distance from Liverpool city centre.

Two Rooms.

Not to scale. For identification purposes only