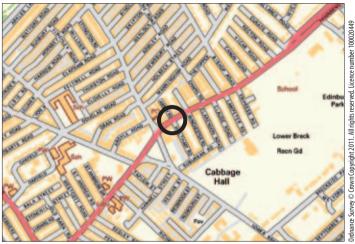

## Situated

Fronting Townsend Lane at its junction with Lower Breck Road approximately 2 miles from Liverpool city centre.