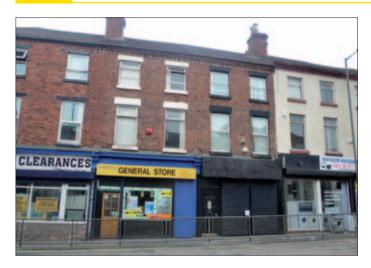

# 12-12a Townsend Lane, Anfield, Liverpool L6 0AX

## MIXED USE INVESTMENT

Guide price **£50,000+** 

Three storey middle terraced mixed use property comprising a ground floor retail unit together with a self-contained flat above. The property is fully let producing £7,800.24 per annum. The property benefits from steel roller shutters, double glazing and central heating.