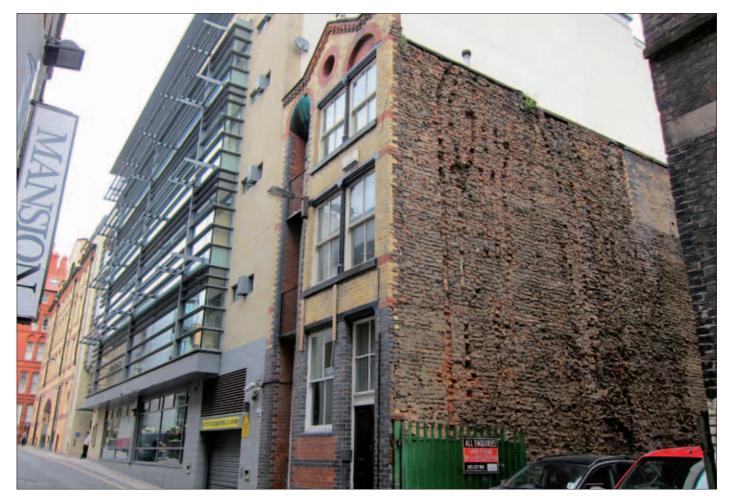

A city centre mixed use investment currently producing £28,170 per annum. The premises comprise a former Victorian warehouse premises arranged as ground and basement beauty salon together with three self-contained flats on the first and second floors. The premises have been sympathetically refurbished and include many original features.

## Situated

The property is situated on Temple Street which runs between Victoria Street and Dale Street within Liverpool's central business district. The property benefits from close proximity to Liverpool One's shopping centre.