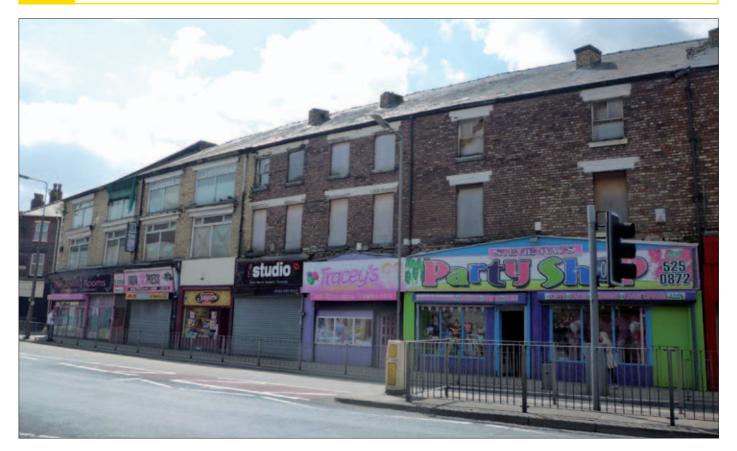

A retail investment currently producing £25,620 per annum, and may be suitable for re-development on part of the upper floors subject to the necessary planning consents. The premises comprise six self-contained retail units, all units occupy the ground floor with the exception of 229–231 which extends over ground, first and second floors. The remainder of the upper floors are self-contained and currently let on a monthly agreement.

## Situated

The property is situated within an established retail parade fronting County Road (A49) one of the main arterial routes into Liverpool city centre which lies approximately 2 miles to the south.

Not to scale. For identification purposes only

| NO                          | PRESENT LESSEE                            | ACCOMMOD     | ATION                                     | LEASE TERMS                    | CURRENT RENT PA | NEXT REVIEW/REVERSION |
|-----------------------------|-------------------------------------------|--------------|-------------------------------------------|--------------------------------|-----------------|-----------------------|
| 217 & 219                   | Paul Joseph Roberts T/A The Tanning Rooms | Sales area   | 86.4m² (190ft²)                           | 6 years from 1st June 2009     | £5,640.00       | 30th July 2015        |
|                             |                                           | Storage      | 10.20m <sup>2</sup> (110ft <sup>2</sup> ) |                                |                 |                       |
| 221                         | Ms Carol Ennis T/A Iron Express           | Sales area   | 33.3m <sup>2</sup> (36ft <sup>2</sup> )   | 6 years from 1st April 2006    | £2,400.00       | 31st March 2012       |
|                             |                                           | Basement     |                                           |                                |                 |                       |
| 223                         | Sayers Confectioners Ltd T/A Sayers       | Sales area   | 23.60m <sup>2</sup> (254ft <sup>2</sup> ) | 6 years from 1st August 2012   | £2,880.00       | 31st July 2018        |
|                             |                                           | Storage      | 19.80m <sup>2</sup> (213ft <sup>2</sup> ) |                                |                 |                       |
| 225                         | Ms. Chelsi Collings T/A The Studio        | Sales area   | 23.00m <sup>2</sup> (247ft <sup>2</sup> ) | 6 years from 1st March 2003    | £2,400.00       | 28th February 2009    |
|                             |                                           | Storage      | 17.70m <sup>2</sup> (190ft <sup>2</sup> ) |                                |                 |                       |
| 227                         | Tracey Williams T/A Tracy Kids Clothing   | Sales area   | 23.40m <sup>2</sup> (252ft <sup>2</sup> ) | 6 years from 14th January 2008 | £2,640.00       | 13th January 2014     |
|                             |                                           | Storage      | 14.50m <sup>2</sup> (156ft <sup>2</sup> ) |                                |                 |                       |
| 229–231                     | Stevie Mac T/A Party Shop                 | Ground floor |                                           | 6 years from 5th October 2012  | £5,5820.00      | 4th October 2018      |
|                             |                                           | Sales area   | 59.30m2 (638 sqft)                        |                                |                 |                       |
|                             |                                           | Storage      | 19.30m <sup>2</sup> (208 sqft)            |                                |                 |                       |
|                             |                                           | Staff room   | 5.20m <sup>2</sup> (56 sqft)              |                                |                 |                       |
| 217-229                     | Gary Rockwood T/A Jade Fire Surrounds     | First floor  |                                           | Monthly Agreement              | £3,840.00       |                       |
|                             |                                           | Workshop     | 136.29m <sup>2</sup>                      |                                |                 |                       |
|                             |                                           | Office       | 9.36m <sup>2</sup>                        |                                |                 |                       |
| Current Rent Reserved Total |                                           |              |                                           |                                | £25,620pa       |                       |