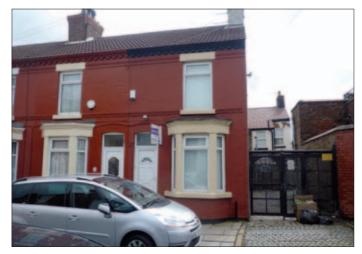

# 2 Holbeck Street, Liverpool L4 2UT VACANT RESIDENTIAL

Guide price **£30–35,000** 

A two-bedroomed end of terrace property benefitting from double glazing and central heating. The property would be suitable for investment purposes.

#### Situated

Off Priory Road in a popular and well established residential location within easy reach of local amenities, schooling and approximately 3 miles from Liverpool city centre.

### **Ground Floor**

Through living room, Kitchen, Bathroom/WC

## First Floor

Two Bedrooms.

Not to scale. For identification purposes only

**Outside** Yard to the rear