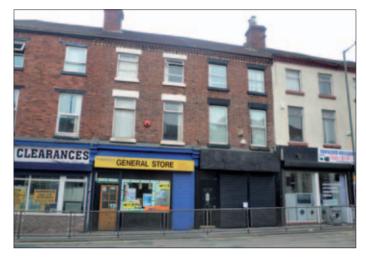

## **55** 14/14a Townsend Lane, Anfield, Liverpool L6 0AX MIXED USE INVESTMENT

Guide price **£50,000+** 

A three storey middle terraced mixed use property comprising a ground floor retail unit together with a two bed self-contained flat above. The property is fully let producing £9,972 per annum. The property benefits from steel roller shutters, double glazing and central heating.

## Situated

**Ground Floor Shop** 

Fronting Townsend Lane at its junction with Lower Breck Road approximately 2 miles from Liverpool city centre. Front sales area, Rear Room, Kitchen, WC

Not to scale. For identification purposes only