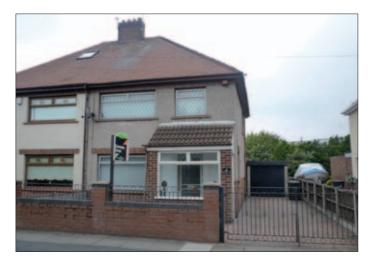

### **11 Boundary Road, Litherland, Liverpool L21 7LA** VACANT RESIDENTIAL

## Guide price **£60–65,000**

A three-bedroomed semi-detached property benefiting from double glazing, central heating, front and rear gardens, garage and off road parking. Following refurbishment the property would be suitable for occupation, resale or investment purposes.

#### **Ground Floor**

Set back off the main road just off Church Road in an established residential location.

Porch Entrance, Hallway, Lounge, Dining Room, Kitchen.