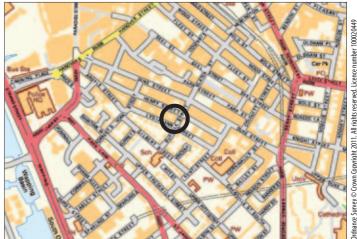

Not to scale. For identification purposes only

## Situated

Off Duke Street which in turn is off Hanover Street and Paradise Street within walking distance of city centre bars, restaurants and shopping amenities.