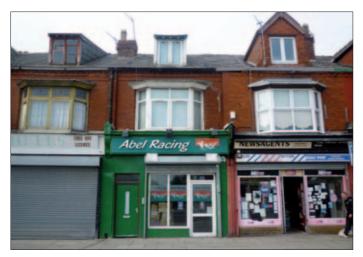

# 77 Orrell Lane, Liverpool L9 8BX MIXED USE INVESTMENT

Guide price **£75,000+** 

A three storey dormer style mixed use property comprising a ground floor retail unit together with two self-contained flats above. The shop was previously used as a Bookmakers and is now vacant and would be suitable for a number of uses subject to the necessary consents. The property benefits from double glazing, air conditioning, electric roller shutters and a secure intercom system for flats. One of the flats is currently let by way of an Assured Shorthold Tenancy producing £4680 per annum.

## **Ground Floor (No. 77)**

**Shop** Main Sales Area, Disabled WC, Kitchen, WC, Rear Office.

# First Floor (No. 77) accessed via separate entrance

**Flat 1** Open Plan Lounge/Kitchen, Shower/WC, Bedroom.

**Flat 2** Open Plan Lounge/Kitchen, Bathroom/WC, two Bedrooms.