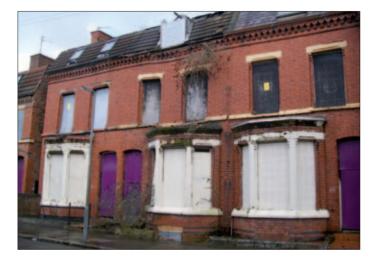

# **76 33 Beaconsfield Street, Liverpool L8 2UX** VACANT RESIDENTIAL

## Guide price **£10–15,000**

A vacant three/four-bedroomed middle terraced property in need of a full upgrade and refurbishment scheme.

### Outside

Yard to the Rear.

Not to scale. For identification purposes only