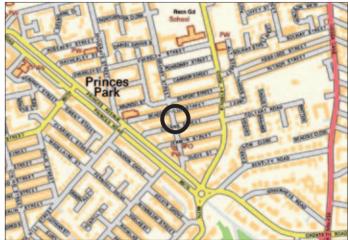

#### Situated

Off Kingsley Road which in turn is off Princes Avenue and Croxteth Road in a popular and well established residential location and is approximately 2 miles from Liverpool city centre.

### Outside

Yard to the Rear.

Not to scale. For identification purposes only