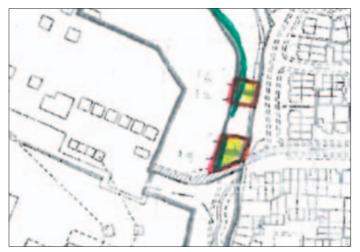

## Land to the west of Japonica Gardens, St. Helens, Merseyside WA9 4WP LAND Guide price NIL RESERVE

Not to scale. For identification purposes only

Freehold vacant land approximately 1200ft<sup>2</sup> or thereabouts, which may be suitable for a variety of uses subject to the necessary consents.

## Situated

Close to the junction of Marigold Way and Japonica Gardens, almost diagonally opposite housing at 29–31 Marigold Way. Part of the land appears to front the continuation of Marigold Way.