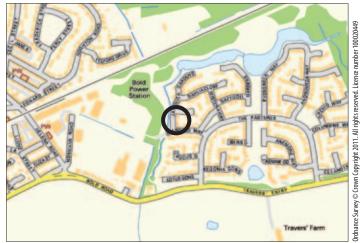

## Land to the west of Japonica Gardens, St. Helens, Merseyside WA9 4WP LAND Guide price NIL RESERVE

Not to scale. For identification purposes only

Freehold vacant land approximately 1200ft<sup>2</sup> or thereabouts, which may be suitable for a variety of uses subject to the necessary consents.

## Situated

Close to the junction of Marigold Way and Japonica Gardens, almost diagonally opposite housing at 29–31 Marigold Way. Part of the land appears to front the continuation of Marigold Way.