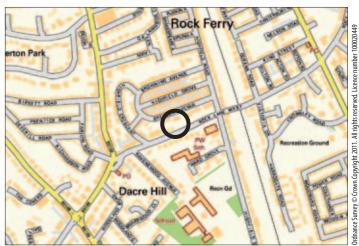

#### Situated

On Spenser Avenue which is accessed via Highfield Road approximately 2 miles south of Birkenhead centre.