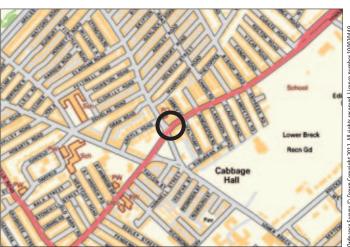

#### **Situated**

Fronting Townsend Lane close to junction of Priory Road approximately 2 miles from Liverpool city centre.