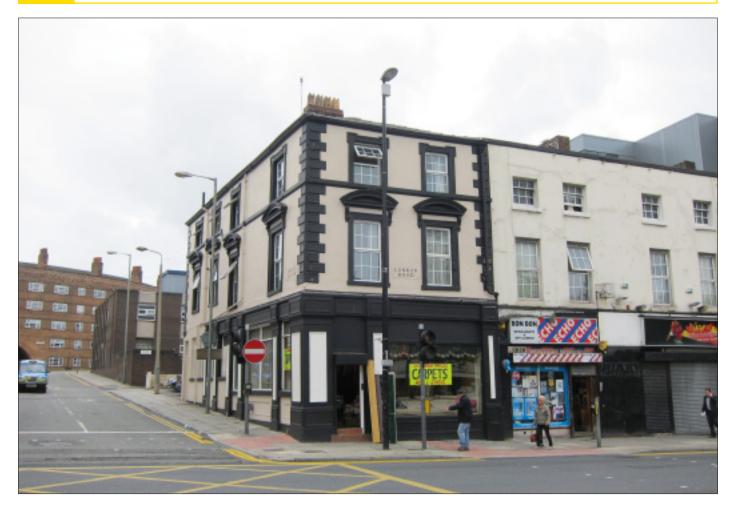

A mixed use retail/residential investment currently producing £36,880 per annum. The premises comprise a substantial corner building currently arranged as a ground floor retail unit with basement, together with two self contained four bedroomed flats on the first and second floors. The property has recently been refurbished including central heating, double glazing, new kitchens and bathrooms.

## Situated

The property is located at the junction of London Road and Moor Place. Lime Street Station, Liverpool John Moors University and University of Liverpool are close by. London Road is a well established retail/residential centre with occupiers including TJ Hughes, Subway, Tesco, Benson for Beds, together with a host of local traders.