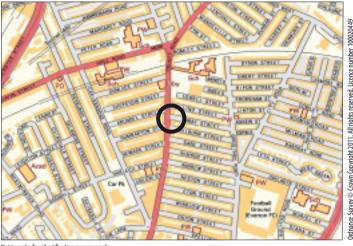

## **Situated**

Fronting County Road close to it's junction with Ismay Street in

a popular and well established location approximately 3 miles from Liverpool city centre. Nearby

Not to scale. For identification purposes only

traders consist of local, regional and national retailers.