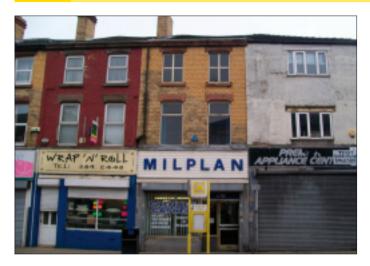

# 106 County Road, Liverpool L4 3QW

**VACANT COMMERCIAL** 

Guide price **£40,000** +

A three storey middle terraced property comprising of a ground floor retail unit currently benefiting from A2 (Financial & Professional Services) use, with first/second floor ancillary accommodation above. The property benefits from electric wall mounted heaters, electric strip lighting, timber frame single glazed windows, security grills to the rear kitchen & WC facilities, alarm system and electric roller shutter.

## **Situated**

Fronting County Road close to it's junction with Ismay Street in

a popular and well established location approximately 3 miles from Liverpool city centre. Nearby

Not to scale. For identification purposes only