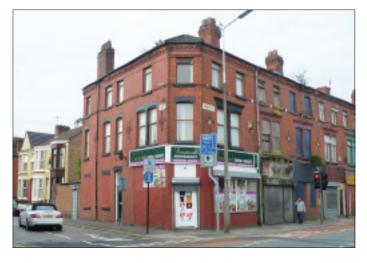

#### LOT 84 Kensington/2 Albany Road, Liverpool L7 8XB 33 **RESIDENTIAL INVESTMENT**

# Guide price **£80,000 +**

A three storey end of terraced mixed use property comprising of a ground floor retail unit together with a selfcontained flat above. The shop is currently let at a rental of £4800 per annum and the flat is let at a rental of £5400.00. The total annual rental income being in excess of £10,000. The ground floor benefits from steel roller shutters.

### **Ground Floor**

Shop – Main Sales Area, Rear Room, Kitchen, WC

## First/Second Floor

Flat – Lounge, Kitchen, Bathroom/ WC. 2 Bedrooms.

Outside

Yard to the rear