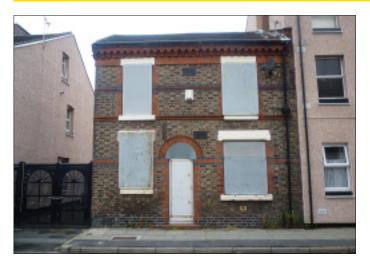

# 67 Tennyson Street, Bootle, Merseyside L20 4LE

**VACANT RESIDENTIAL** 

Guide price **£20,000-£25,000** 

A vacant double fronted end terraced property in need of repair and modernisation. The property benefits from double glazing and central heating and suffers from minor smoke/fire damage.