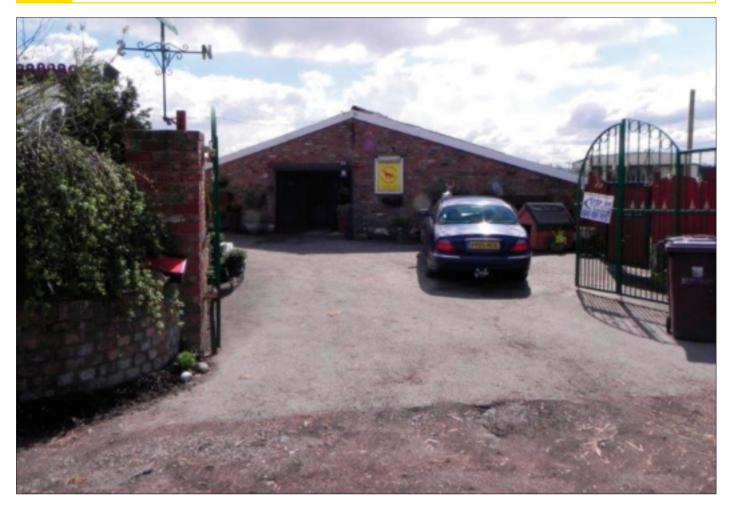

## Springfield Cottage Stables, Garnetts Lane, Tarbock L35 1QNREDEVELOPMENT OPPORTUNITYGuide price £150,000 +

Agricultural property with land holding and buildings consisting of the main stable block measuring 8050 sq ft approx consisting of 22 loose boxes plus food store, tack room and separate toilet with electric lights, power and water. There are also 4 dog kennels. There is also a separate dutch barn with concrete floor and steel frame with a timber shed adjacent and suitable for a variety of uses. The property has a site area of approximately 4.71 acres.