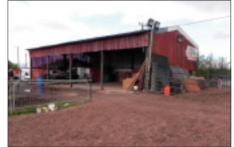

## Springfield Cottage Stables, Garnetts Lane, Tarbock L35 1QNREDEVELOPMENT OPPORTUNITYGuide price £150,000 +

Agricultural property with land holding and buildings consisting of the main stable block measuring 8050 sq ft approx consisting of 22 loose boxes plus food store, tack room and separate toilet with electric lights, power and water. There are also 4 dog kennels. There is also a separate dutch barn with concrete floor and steel frame with a timber shed adjacent and suitable for a variety of uses. The property has a site area of approximately 4.71 acres.