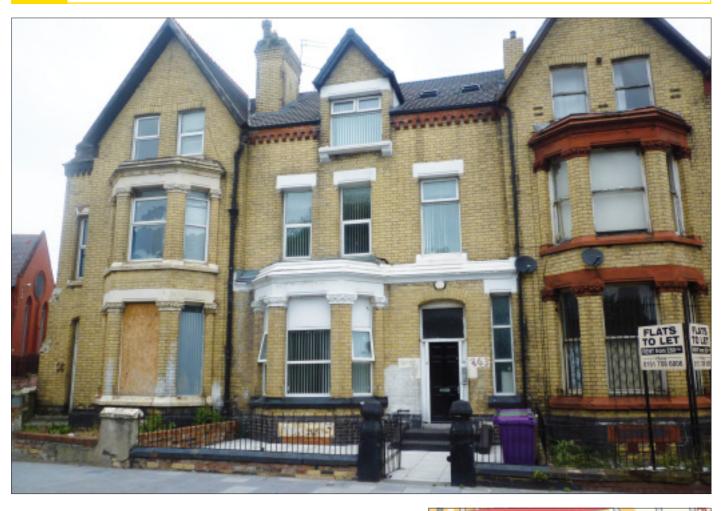

A three storey middle terrace property converted to provide 2 x 2 bedroomed and 1 x 1 bedroomed flats. The property has recently been refurbished and is in good order throughout benefitting from double glazing, central heating, new kitchens and new carpeting. When fully let the potential annual rental income is in excess of £17,000

## Situated

Fronting Edge Lane overlooking Botanic Gardens approximately 2 miles from Liverpool City Centre.